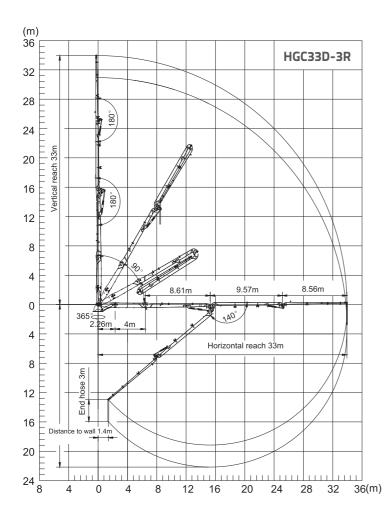

## HGC33D-3R

# HGC33D-3R

| Technical data           |                      |
|--------------------------|----------------------|
| Vertical reach           | 33m                  |
| Horizontal reach         | 33m                  |
| Depth of reach           | 21.1m                |
| Free standing height     | 24m                  |
| Arms                     | 3                    |
| Folding system           | R                    |
| Rotation range           | 365°                 |
| Pipeline                 | φ133×4               |
| End hose length          | 3m                   |
| Control mode             | Remote               |
| Column mode              | 0.75m×0.75m          |
| Climbing mode            | Two lifting cylinder |
| Column                   | 2 section 3 section  |
| The heaviest single part | 5700kg 4200kg        |
| Powerinput               | 15kW                 |
| Power supply             | 380V/50HZ            |