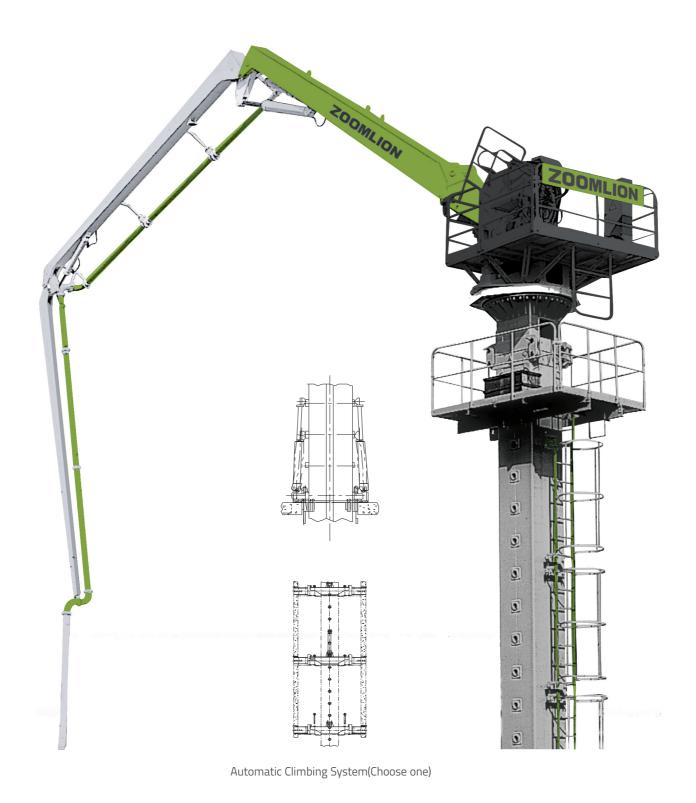

### **Main features**

ZOOMLION placing boom provides professional solutions for high buildings and large-scale constructions.

- Wide application: HGC33D-3R used in free standing or inner climbing to meet various jobsites.
- Precise control and high reliability: HGC33D-3R is based on ZOOMLION boom design and tower crane design technology, ensuring stable performance of machine. Control of all boom functions and the climbing device via remote control. Electronic-hydraulic proportional control technology enables precise control and convenient operations.
- Flexible and quick setup: with humanized design philosophy, we take every details into consideration to facilitate quick and convenient install and uninstall of the machine.
- Easy climbing operation: climbing is carried out simply and quickly by two lifting cylinders in a convenient method with the help of the hydraulics of the boom unit.